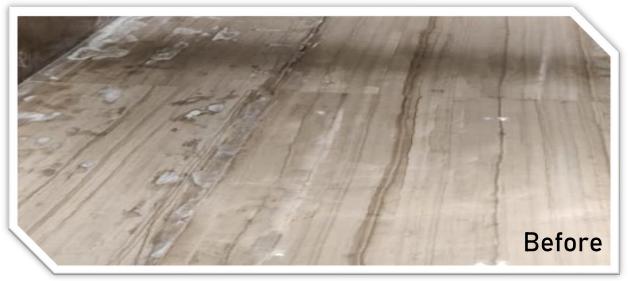

# Onyx Tower

Over 4000 Sqm of Various types of Marble flooring which had humidity and stains was restored by Clean Trend. The restoration was done by Clean Trend's A team with over 10 years of experience in restoring natural stone flooring with similar issues. Using our specialised sealers, stain removal products and polishing products we were able to achieve the top-quality finish.

Before After