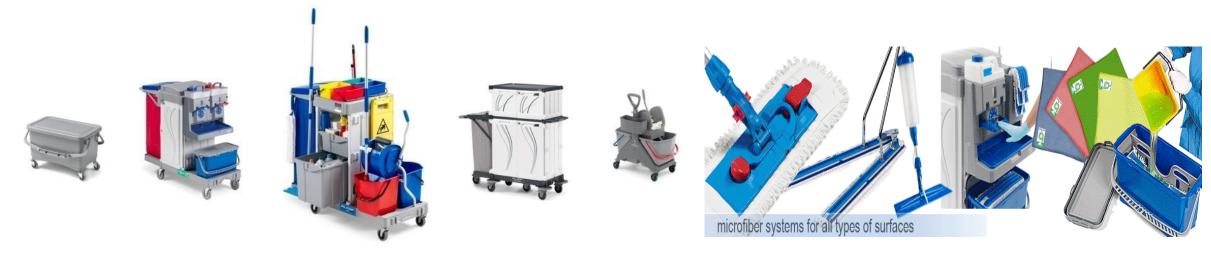

Different types matting as follows

Entrance Matting - Wet Area Matting - Counter Matting

**Entrance Matting** 

Wet Area Matting

- ✓ A wide range of janitorial products for all Industrial, Housekeeping and cleaning needs, made in Italy. Contrary to ABS Plastic Products, that becomes brittle over a Period of time, **FILMOP** brand products are **Poly-propylene**, which is flexible to absorb shock and brunt.
- ✓ **FILMOP** brand products are second generation products, that is, they are made from recycled material which comes with ECO LABEL Certificate also. Also Filmop is a Green certified company.

### SPECIALIZED FILMOP RANGE OF HOSPITAL TROLLEYS

### TOP-DOWN®

Pre-charged Top-Down Microfiber Charging System (multi-mop charging) Pocket or Velcro Mops

### **Metal-Free Trolley**

Filmop has created the very first metal-free multipurpose cleaning trolley that can enter freely into magnetic resonance areas.

- ✓ The highly efficient HEFTER Cleantech cleaning machines do not only shorten the cleaning time and thereby the working hours.
- ✓ The floor is dry and walk-able immediately after cleaning without slip hazards. Additionally the machines can clean to the wall even in edges. By this ability, manually dry-wiping right after the machine is not necessary which makes the usage of a second worker unnecessary.
- ✓ A special advantage of this unique machine construction is the low vacuum bar width which is not more than the machine width. That provides an easy access through doors or niches!
- ✓ HEFTER Cleantech range of machines includes specialized state of the art Escalator Cleaning Machine which can even clean the vertical side of the Escalator.
- ✓ After Sales Service In stock all required spare parts for Automatic scrubber dryers machines with full fledged repair facilities.