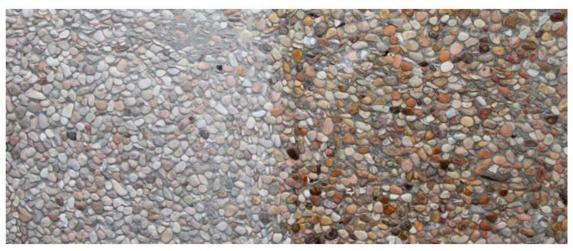

## **CONCRETE RESTORATION**

### BRING OUT THE BRIGHTNESS OF YOUR CONCRETE FLOOR

Bring your old concrete surface to a high-gloss shine and make a great impression on customers and employees by polishing your floor. There are two main methods for concrete polishing—wet and dry polishing—but both are multi-step physical process that involve sanding the surface with increasingly fine grits.

Polishing actually densifies the concrete on a molecular level, making it stronger and harder, though still slightly porous. Despite its glassy surface, polished concrete is not slippery, making it a great choice for high-traffic lobbies and foyers.

### WE CAN RETURN YOUR CONCRETE FLOOR ITS ORIGINAL BEAUTY

Clean Trend are experts when it comes to concrete floor restoration. We can return your floor to its original beauty by cleaning, polishing, repairing cracks and chips.

We use specialist polishing powders and creams and top-quality diamond abrasive pads to carry out a concrete floor restoration. Once your floor is restored, and concrete floor repair has been carried out if necessary, we will provide information about regular maintenance in order to keep your floor looking like new.

We offer services such as "Grinding, Honing, Polishing, Crystallization, Sealing, Maintenance, Scratch and Stain removal and Antislip Treatment."