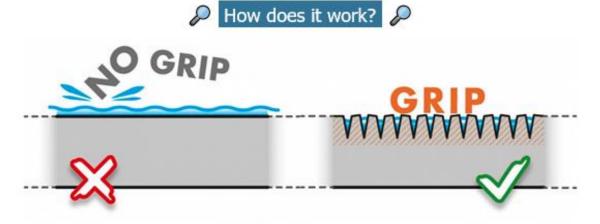

#### MAXIMUM ADHERENCE IN WET CONDITIONS

The anti-slip treatment reacts with the surface creating micro-erosions. These invisible canals enable the water flow enhancing the surface grip in wet conditions.

It doesn't alter the original look - No superficial films - It doesn't require maintenance