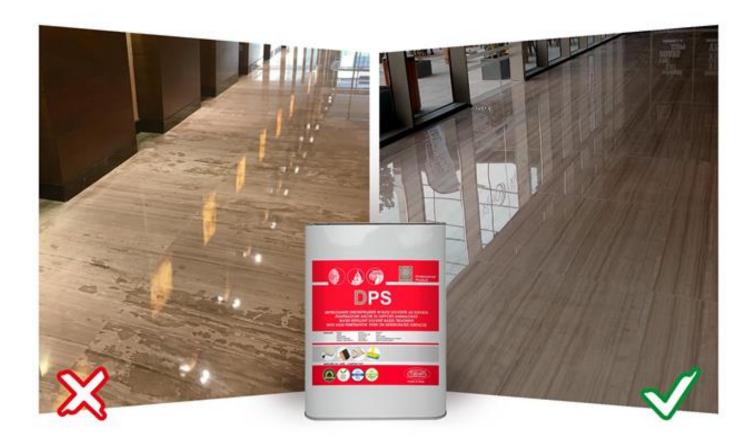

# IS NEVER TOO LATE TO PROTECT AND RESTORE DAMAGED SURFACES

## 4 BENEFITS, 1 PRODUCT:

Specific to protect materials that are already damaged

Suitable for already installed surfaces

Polishing or Honing the surface doesn't alter the protection

Also suitable on low absorbing natural stones

### - DPS -

Innovative protective treatment, efficient on materials that have already been damaged by humidity and salt efflorescences.