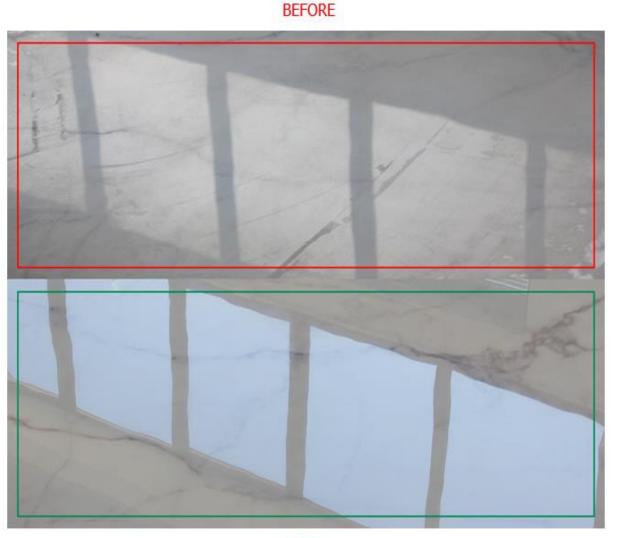

### **BEFORE & AFTER**

Easy and quick results

-----

Dirt resistance abilities

-----

Dry-buffing: no water required!