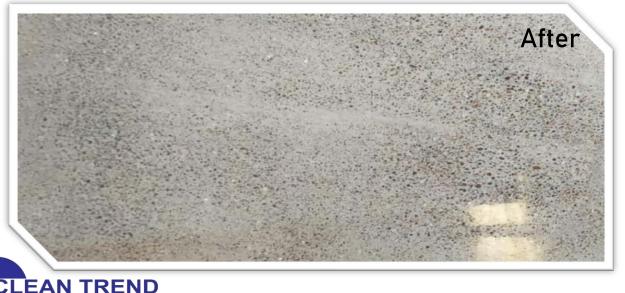

# Yas Marina

The restoration was done by Clean Trend's A team with over 10 years of experience in restoring concrete flooring. Using our specialised sealers, stain removal products and polishing products we were able to achieve the top-quality finish.