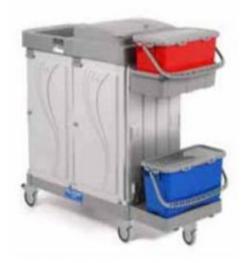

r-looking, easier to maintain and less likely to be damaged by tracked-in dirt.

Different types matting as follows

Entrance Matting - Wet Area Matting - Counter Matting









**Entrance Matting** 

Wet Area Matting



















- ✓ A wide range of janitorial products for all Industrial, Housekeeping and cleaning needs, made in Italy. Contrary to ABS Plastic Products, that becomes brittle over a Period of time, **FILMOP** brand products are **Poly-propylene**, which is flexible to absorb shock and brunt.
- ✓ **FILMOP** brand products are second generation products, that is, they are made from recycled material which comes with ECO LABEL Certificate also. Also Filmop is a Green certified company.



















### SPECIALIZED FILMOP RANGE OF HOSPITAL TROLLEYS

### TOP-DOWN®



Pre-charged Top-Down Microfiber Charging System (multi-mop charging) Pocket or Velcro Mops

### **Metal-Free Trolley**



Filmop has created the very first metal-free multipurpose cleaning trolley that can enter freely into magnetic resonance areas.























- ✓ The highly efficient HEFTER Cleantech cleaning machines do not only shorten the cleaning time and thereby the working hours.
- ✓ The floor is dry and walk-able immediately after cleaning without slip hazards. Additionally the machines can clean to the wall even in edges. By this ability, manually dry-wiping right after the machine is not necessary which makes the usage of a second worker unnecessary.
- ✓ A special advantage of this unique machine construction is the low vacuum bar width which is not more than the ma