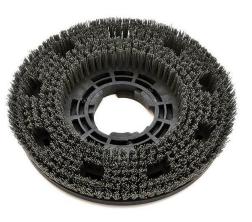

### **Metal-Free Trolley**

Filmop has created the very first metal-free multipurpose cleaning trolley that can enter freely into magnetic resonance areas.

- ✓ The highly efficient HEFTER Cleantech cleaning machines do not only shorten the cleaning time and thereby the working hours.
- ✓ The floor is dry and walk-able immediately after cleaning without slip hazards. Additionally the machines can clean to the wall even in edges. By this ability, manually dry-wiping right after the machine is not necessary which makes the usage of a second worker unnecessary.
- ✓ A special advantage of this unique machine construction is the low vacuum bar width which is not more than the machine width. That provides an easy access through doors or niches!
- ✓ HEFTER Cleantech range of machines includes specialized state of the art Escalator Cleaning Machine which can even clean the vertical side of the Escalator.
- ✓ After Sales Service In stock all required spare parts for Automatic scrubber dryers machines with full fledged repair facilities.