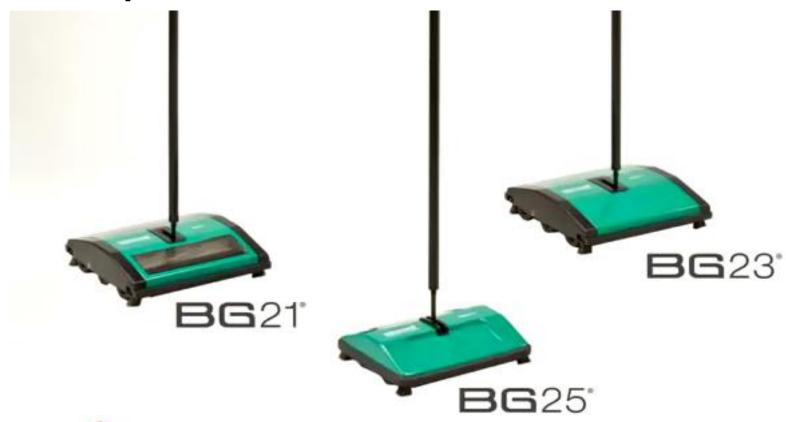

me, money and labor by owning one machine that does it all. By incorporating our patented dual-action orbital system, the ORBOT Vibe generates a powerful form of agitation that delivers superior results in all professional deep and interim cleaning, scrubbing, grinding, stripping and polishing applications

- FREE-FLOATING 17" BASE Provides 100% contact on floors.
- TRANSPORT WHEELS 10" Diameter (25cm). Chemical-resistant & non-marking.
- MOTOR 1HP, 1400W, 6-11amp, 100-240V/50-60Hz AC. Orbital 1725 RPM, Rotational 80 RPM, 59dB.
- QUICK-CONNECT POWER CORD Easy to remove & attach power cord (Indicator light 230V only).
- **LEVER-FREE ON/OFF SWITCH** Continuous hands-free power.
- QUICK-CHANGE VELCRO DRIVER PLATE Change out Velcro replacement plate easily.

















## Manual Sweeper















# **Restoration Services**



Marble Restoration



**Ceramic Restoration** 



**Granite Restoration** 



**Artificial Stone Restoration** 



**Concrete Grinding** 



**Color Enhancement** 



**Grout Restoration** 



**Concrete Restoration** 



## WHAT WE DO..!!

- ✓ Marble & Granite Restoration(Grinding & Polishing)
- ✓ Grout cutting and repairing
- ✓ Supply and application of Water Based Green VOC Free Sealer and Solvent Based Sealers
- ✓ Humidity and stain removal for natural stone
- ✓ Chip and crack repairs
- ✓ Concrete floor grinding and Polishing
- ✓ Ceramic and Porcelain floor polishing
- ✓ Color enhancement of Natural Stone.
- ✓ Counter top, Vanity top and table top and bathtub Polishing





## MARBLE RESTORATION

#### UNLEASHTHE BEAUTY AND ELEGANCE OF YOUR MA