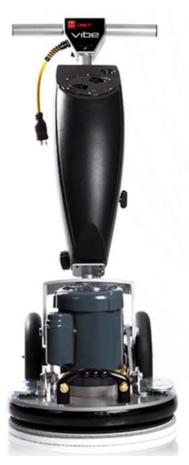

# **ORBOT**

- ✓ Any floor or carpet Cleaning machine, made in **USA.** The high frequency oscillations of **1725RPM** AND **80 RPM rotational** get stability and maneuverability even with a weight of 43 kg, without accessories.
- ✓ New ORBOT VIBE is a latest technology machine which cleans most stubborn dirty floors and grouts with just a little spray of water WITHOUT CHEMICAL / or very little chemical, thus saving chemical and water cost. With the help of different optional Brush/ Pads and Accessories New ORBOT VIBE performs Multi Tasks of heavy duty cleaning jobs, such as crystallization, buffing, polishing, grinding, marble polishing, granite polishing, floors maintenance, wood treatment, deep cleaning of hard floors, cement floors, ceramic /non-ceramic floors, concrete floors, RESTORATION of worn-out floors from roughing to high gloss polishing and many more jobs on various stone floors.
- ✓ New ORBOT VIBE also cleans the CARPETS with high absorbent Bonnet pad and 1725RPM oscillations with much less water use, without chemicals, or very little chemical the drying time of carpet reduces considerably, compared to conventional carpet cleaning dry time.

The **ORBOT Vibe** has been designed to fit any budget. Save yourself time, money and labor by owning one machine that does it all. By incorporating our patented dual-action orbital system, the ORBOT Vibe generates a powerful form of agitation that delivers superior results in all professional deep and interim cleaning, scrubbing, grinding, stripping and polishing applications

- FREE-FLOATING 17" BASE Provides 100% contact on floors.
- TRANSPORT WHEELS 10" Diameter (25cm). Chemical-resistant & non-marking.
- MOTOR 1HP, 1400W, 6-11amp, 100-240V/50-60Hz AC. Orbital 1725 RPM, Rotational 80 RPM, 59dB.
- QUICK-CONNECT POWER CORD Easy to remove & attach power cord (Indicator light 230V only).
- **LEVER-FREE ON/OFF SWITCH** Continuous hands-free power.
- QUICK-CHANGE VELCRO DRIVER PLATE Change out Velcro replacement plate easily.