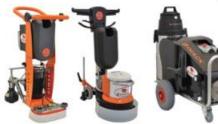

#### Floor Grinding & Polishing Machines

Professional Floor Grinding and Polishing machines for any kind of floor: marble, concrete, granite and more