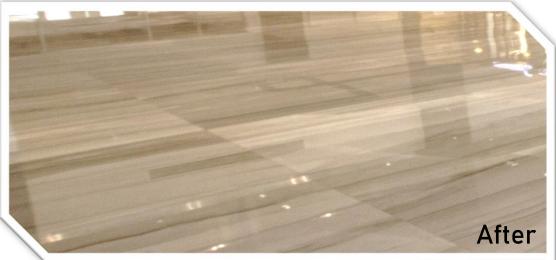

# Onyx Tower

Over 4000 Sqm of Various types of Marble flooring which had humidity and stains was restored by Clean Trend. The restoration was done by Clean Trend's A team with over 10 years of experience in restoring natural stone flooring with similar issues. Using our specialised sealers, stain removal products and polishing products we were able to achieve the top-quality finish.

Before After