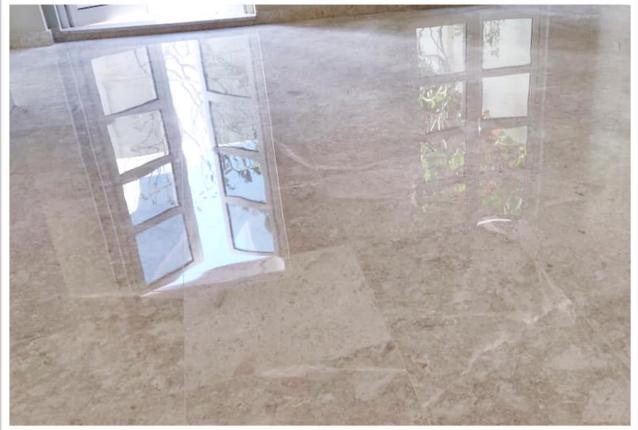

# Onyx Tower

Over 4000 Sqm of Various types of Marble flooring which had humidity and stains was restored by Clean Trend. The restoration was done by Clean Trend's A team with over 10 years of experience in restoring natural stone flooring with similar issues. Using our specialised sealers, stain removal products and polishing products we were able to achieve the top-quality finish.

Before After