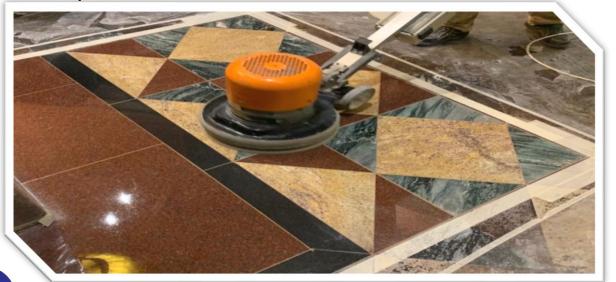

# ADNOC HQ

The restoration was done by Clean Trend's A team with over 10 years of experience in restoring natural stone flooring. Using our specialised sealers, stain removal products and polishing products we were able to achieve the top-quality finish

Before After