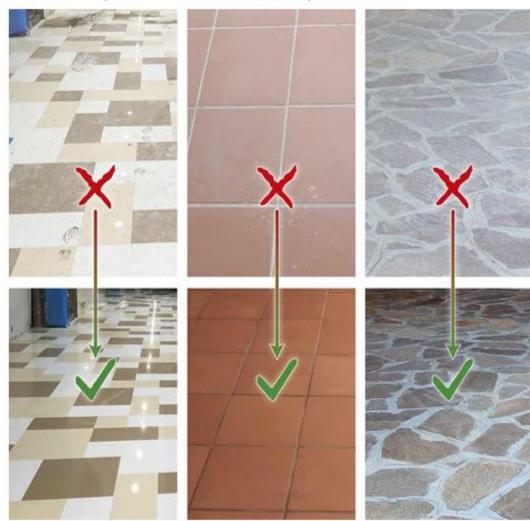

#### MAXIMUM ADHERENCE IN WET CONDITIONS

The anti-slip treatment reacts with the surface creating micro-erosions. These invisible canals enable the water flow enhancing the surface grip in wet conditions.

It doesn't alter the original look - No superficial films - It doesn't require maintenance