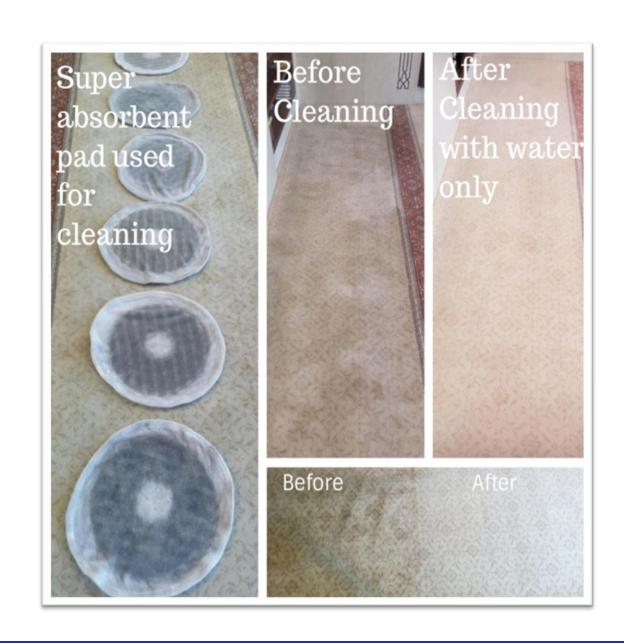

A team with over 10 years of experience in restoring artificial stone flooring. Using our specialised sealers, stain removal products and polishing products we were able to achieve the top-quality finish.







After



# Yas Marina

The restoration was done by Clean Trend's A team with over 10 years of experience in restoring concrete flooring. Using our specialised sealers, stain removal products and polishing products we were able to achieve the top-quality finish.







Before After

# ADNOC HQ

The restoration was done by Clean Trend's A team with over 10 years of experience in restoring natural stone flooring. Using our specialised sealers, stain removal products and polishing products we were able to achieve the top-quality finish







Before After

# **Carpet Restoration**









# RENTAL SERVICES

#### Machines we have....

- **Power Boss**
- **Tenant**
- **Nilfisk**























# Our Clients...













































ABU DHABI