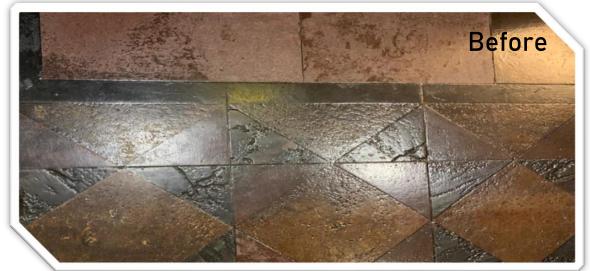

# Private Villa - Safa

The restoration was done by Clean Trend's A team with over 10 years of experience in restoring natural stone flooring. Using our specialised sealers, stain removal products and polishing products we were able to achieve the top-quality finish

Before After