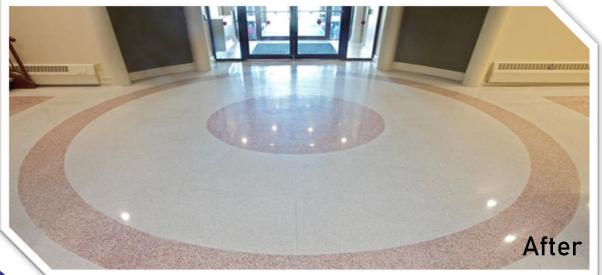

# Yas Marina

The restoration was done by Clean Trend's A team with over 10 years of experience in restoring concrete flooring. Using our specialised sealers, stain removal products and polishing products we were able to achieve the top-quality finish.

Before After