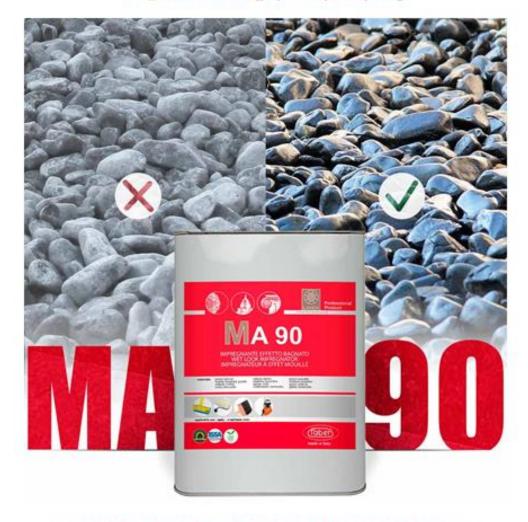

# CLEAN TREND

untreated surface / MA 90 effect 👇

It 🛠 enhances 🛠 (almost) everything

WET LOOK, WATER-OIL REPELLENCY, EASY MAINTENANCE