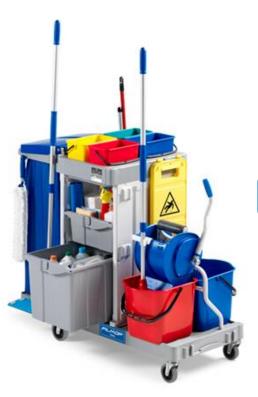

Different types matting as follows

Entrance Matting - Wet Area Matting - Counter Matting

**Entrance Matting** 

Wet Area Matting

- ✓ A wide range of janitorial products for all Industrial, Housekeeping and cleaning needs, made in Italy. Contrary to ABS Plastic Products, that becomes brittle over a Period of time, **FILMOP** brand products are **Poly-propylene**, which is flexible to absorb shock and brunt.
- ✓ **FILMOP** brand products are second generation products, that is, they are made from recycled material which comes with ECO LABEL Certificate also. Also Filmop is a Green certified company.