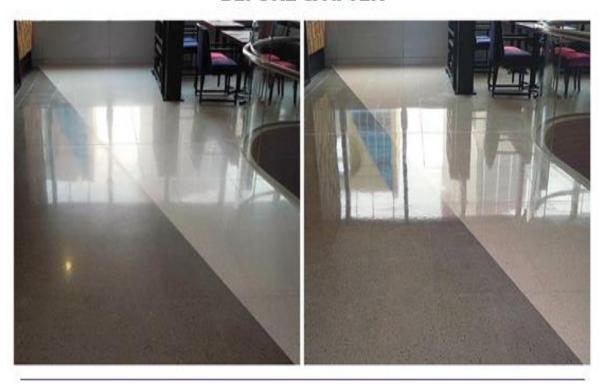

### **BEFORE & AFTER**

Easy and quick results

-----

Dirt resistance abilities

-----

Dry-buffing: no water required!