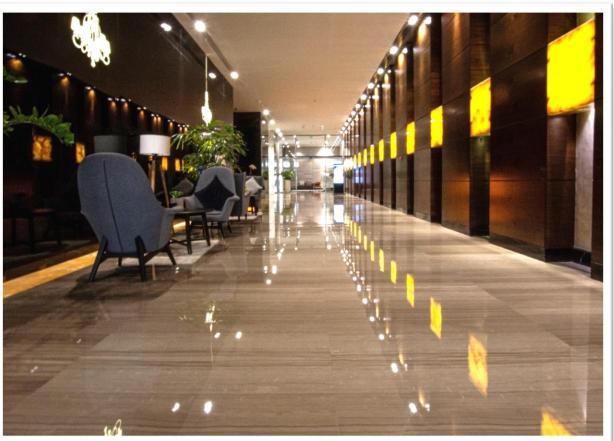

#### UNLEASHTHE BEAUTY AND ELEGANCE OF YOUR MARBLE FLOORING

The marble floor has been a focal point for architectural design from the Romans right through to the present day. The beauty of this natural stone inspired artists and adorned palaces. It's now a stylish contemporary choice for commercial buildings, high end retail and domestic interiors.

If properly cleaned and maintained marble will last a lifetime and more. It is however susceptible to staining, scratching and etching, all of which dull the surface polish and detract from the natural beauty of your stone floors and countertops.

## WE USE DIAMOND ABRASIVE PADS TO BRING YOUR FLOOR BACK TO LIFE

Clean Trend uses specialist polishing powders and creams and top-quality diamond abrasive pads to carry out a marble floor restoration. Our technicians are trained craftsmen who employ a dust-free process to undertake marble floor repair and restoration to deadline and on budget.

Once restored, you may want to consider a maintenance programme to keep your floor in tip top condition and considerably extend the period before your next restoration.

We offer services such as "Grinding, Honing, Polishing, Orystallization, Sealing, Maintenance, Scratch and Stain removal and Antislip Treatment."