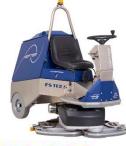

### **Metal-Free Trolley**

Filmop has created the very first metal-free multipurpose cleaning trolley that can enter freely into magnetic resonance areas.

- ✓ The highly efficient HEFTER Cleantech cleaning machines do not only shorten the cleaning time and thereby the working hours.
- ✓ The floor is dry and walk-able immediately after cleaning without slip hazards. Additionally the machines can clean to the wall even in edges. By this ability, manually dry-wiping right after the machine is not necessary which makes the usage of a second worker unnecessary.
- ✓ A special advantage of this unique machine construction is the low vacuum bar width which is not more than the machine width. That provides an easy access through doors or niches!
- ✓ HEFTER Cleantech range of machines includes specialized state of the art Escalator Cleaning Machine which can even clean the vertical side of the Escalator.
- ✓ After Sales Service In stock all required spare parts for Automatic scrubber dryers machines with full fledged repair facilities.