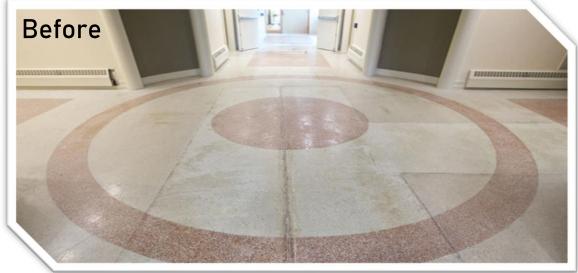

# Yas Marina

The restoration was done by Clean Trend's A team with over 10 years of experience in restoring concrete flooring. Using our specialised sealers, stain removal products and polishing products we were able to achieve the top-quality finish.