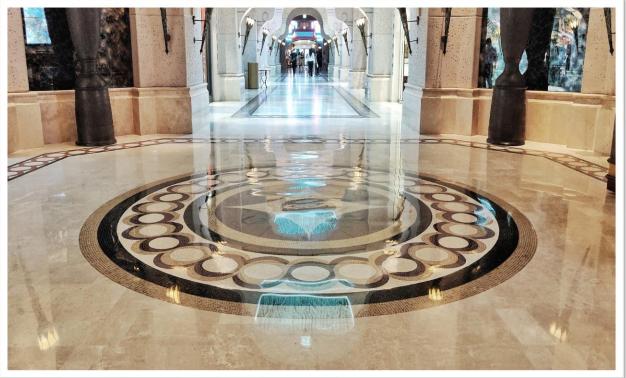

## Atlantis the Palm

Over 2000 Sqm of Travertine flooring which had layers of wax build up due to the years of maintenance activity, Damaged and chipped floor was restored by Clean Trend. The restoration was done by Clean Trend's A team with over 10 years of experience in restoring natural stone flooring with similar issues. Using our specialised sealers, stain removal products and polishing products we were able to achieve the top-quality finish.

Before After