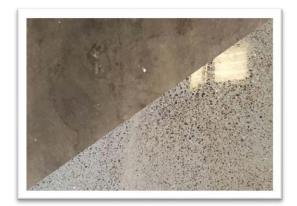

# Yas Marina

The restoration was done by Clean Trend's A team with over 10 years of experience in restoring concrete flooring. Using our specialised sealers, stain removal products and polishing products we were able to achieve the top-quality finish.

Before After