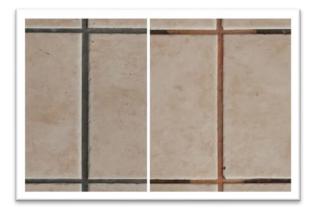

# Private Villa - Safa

The restoration was done by Clean Trend's A team with over 10 years of experience in restoring natural stone flooring. Using our specialised sealers, stain removal products and polishing products we were able to achieve the top-quality finish

Before After