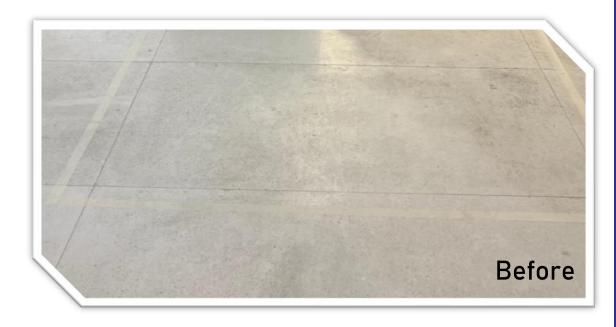

# Yas Marina

The restoration was done by Clean Trend's A team with over 10 years of experience in restoring concrete flooring. Using our specialised sealers, stain removal products and polishing products we were able to achieve the top-quality finish.

Before After