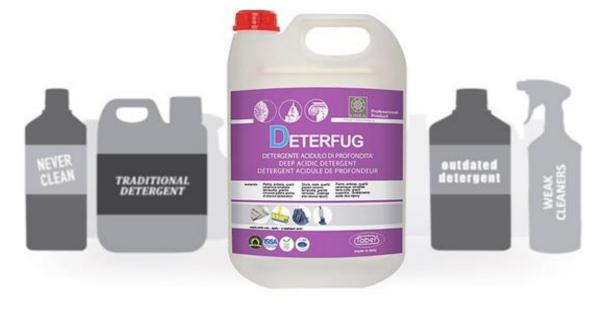

### There's no dirt that **DETERFUG** can't vanish

DETERFUG is used every day, all over the world for <u>heavy duty cleaning</u> of organic and inorganic dirt, such as cement, limescale, paint, metallic or graphite residues, grease, tire marks etc...