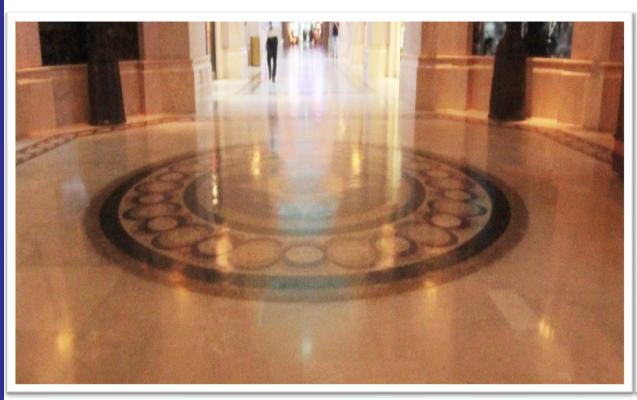

# Onyx Tower

Over 4000 Sqm of Various types of Marble flooring which had humidity and stains was restored by Clean Trend. The restoration was done by Clean Trend's A team with over 10 years of experience in restoring natural stone flooring with similar issues. Using our specialised sealers, stain removal products and polishing products we were able to achieve the top-quality finish.

Before After