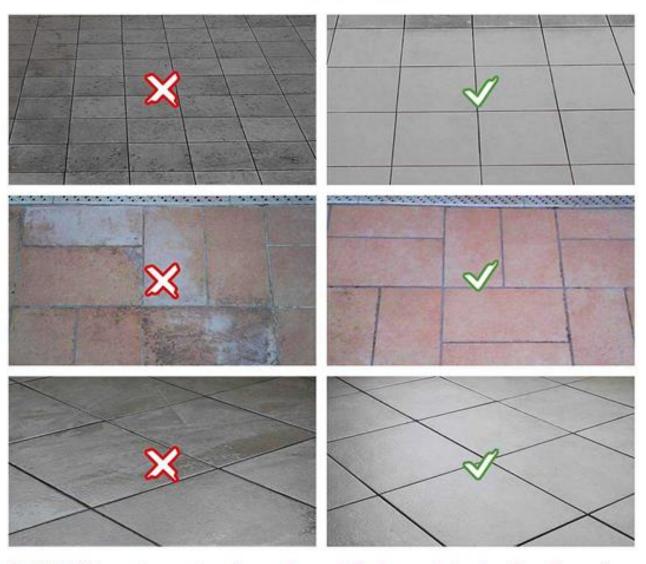

#### MAXIMUM ADHERENCE IN WET CONDITIONS

The anti-slip treatment reacts with the surface creating micro-erosions. These invisible canals enable the water flow enhancing the surface grip in wet conditions.

It doesn't alter the original look - No superficial films - It doesn't require maintenance