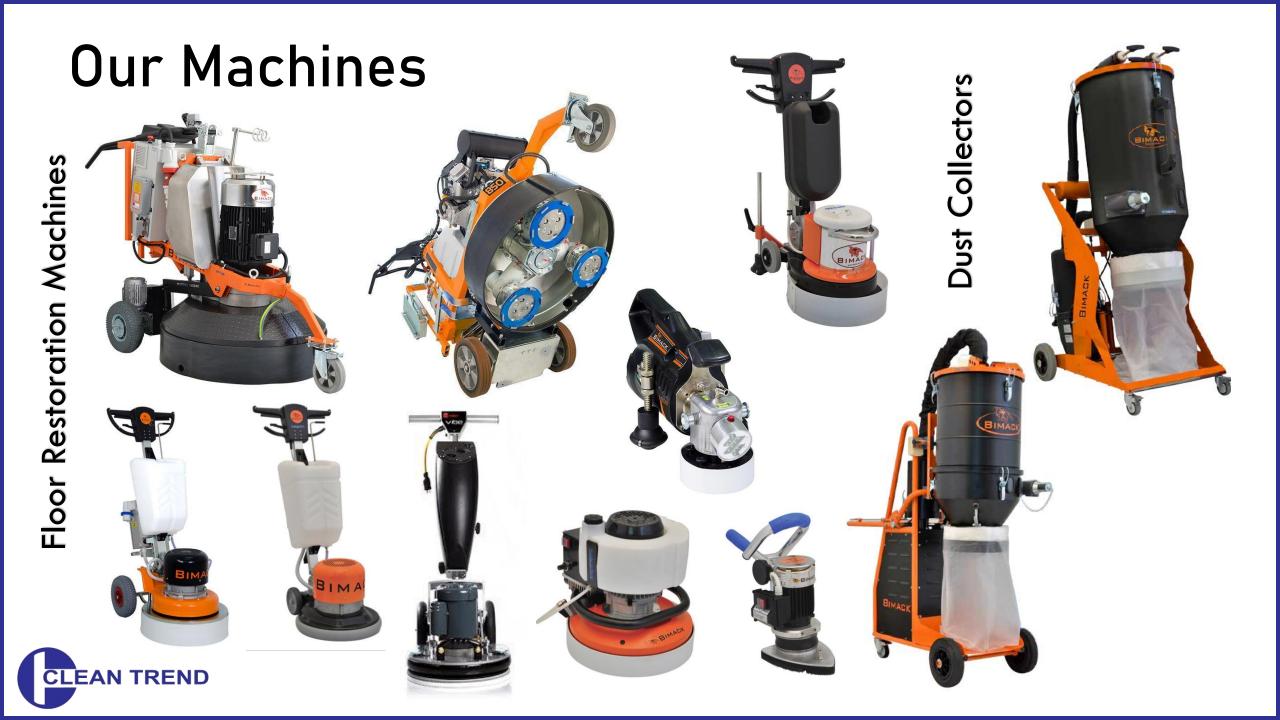

#### Floor Grinding & Polishing Machines

Professional Floor Grinding and Polishing machines for any kind of floor: marble, concrete, granite and more

#### **Dust Extractors**

Industrial Dust Extractors / Collectors to vacuum large quantities of dust as: plaster, cement and more

#### Single Disc Floor care Machines

Professional floor machines for Restoration, Maintenance, Polishing, Treatment any kind of floor

#### Professional Vacuum Cleaners

Industrial Vacuum Cleaners, collectors to vacuum large quantities of dust as: plaster, cement and more

Tool Boxes available for any machine and for any application: marble, concrete, wood, granite and more

## **PADS**

Elica Pads

**Diamond Pads** 

Metal bond Pads

**Ceramic Bond Pads** 

Resin Bond Pads

3M Buffing Pads

Winnex Brush