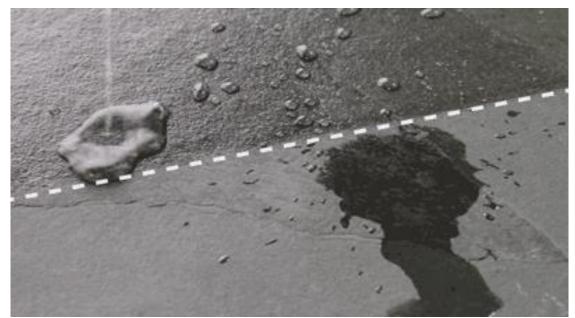

#### MAXIMUM ADHERENCE IN WET CONDITIONS

The anti-slip treatment reacts with the surface creating micro-erosions. These invisible canals enable the water flow enhancing the surface grip in wet conditions.

It doesn't alter the original look - No superficial films - It doesn't require maintenance