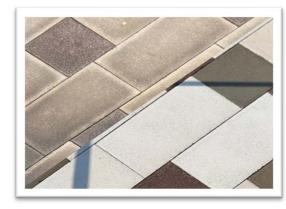

# Onyx Tower

Over 4000 Sqm of Various types of Marble flooring which had humidity and stains was restored by Clean Trend. The restoration was done by Clean Trend's A team with over 10 years of experience in restoring natural stone flooring with similar issues. Using our specialised sealers, stain removal products and polishing products we were able to achieve the top-quality finish.

Before After