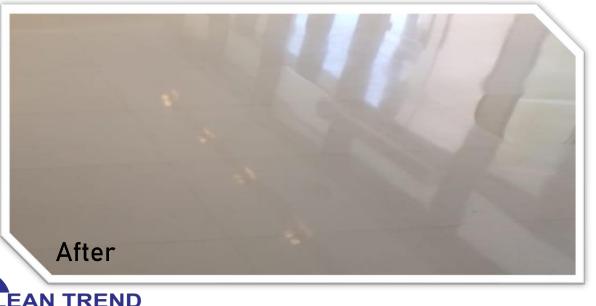

# Private Villa - Safa

The restoration was done by Clean Trend's A team with over 10 years of experience in restoring natural stone flooring. Using our specialised sealers, stain removal products and polishing products we were able to achieve the top-quality finish

Before After