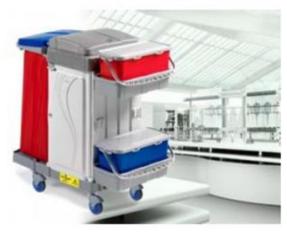

nce Matting - Wet Area Matting - Counter Matting









**Entrance Matting** 

Wet Area Matting



















- ✓ A wide range of janitorial products for all Industrial, Housekeeping and cleaning needs, made in Italy. Contrary to ABS Plastic Products, that becomes brittle over a Period of time, **FILMOP** brand products are **Poly-propylene**, which is flexible to absorb shock and brunt.
- ✓ **FILMOP** brand products are second generation products, that is, they are made from recycled material which comes with ECO LABEL Certificate also. Also Filmop is a Green certified company.



















### SPECIALIZED FILMOP RANGE OF HOSPITAL TROLLEYS

### TOP-DOWN®



Pre-charged Top-Down Microfiber Charging System (multi-mop charging) Pocket or Velcro Mops

### **Metal-Free Trolley**



Filmop has created the very first metal-free multipurpose cleaning trolley that can enter freely into magnetic resonance areas.























- ✓ The highly efficient HEFTER Cleantech cleaning machines do not only shorten the cleaning time and thereby the working hours.
- ✓ The floor is dry and walk-able immediately after cleaning without slip hazards. Additionally the machines can clean to the wall even in edges. By this ability, manually dry-wiping right after the machine is not necessary which makes the usage of a second worker unnecessary.
- ✓ A special advantage of this unique machine construction is the low vacuum bar width which is not more than the machine width. That provides an easy access through doors or niches!
- ✓ HEFTER Cleantech range of machines includes special